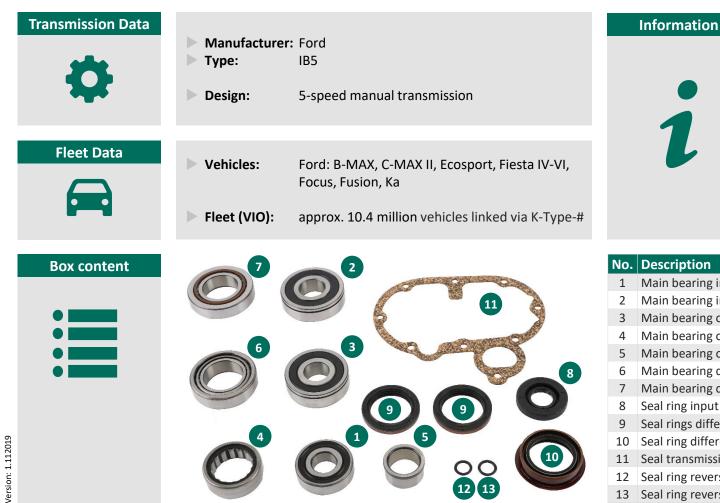

| No. | Description               | <b>Mounting Position</b> | Part                   | Dimensions (mm)       |
|-----|---------------------------|--------------------------|------------------------|-----------------------|
| 1   | Main bearing input shaft  | Engine side              | Ball bearing           | 22.00 x 52.00 x 15.00 |
| 2   | Main bearing input shaft  | Gearbox side             | Ball bearing           | 28.00 x 68.00 x 19.00 |
| 3   | Main bearing output shaft | Engine side              | Ball bearing           | 25.00 x 62.00 x 19.00 |
| 4   | Main bearing output shaft | Gearbox side             | Roller bearing         | 34.50 x 52.50 x 17.50 |
| 5   | Main bearing output shaft | Gearbox side             | Inner ring             | 27.50 x 34.50 x 19.00 |
| 6   | Main bearing differential | Engine side              | Tapered roller bearing | 38.10 x 65.10 x 19.80 |
| 7   | Main bearing differential | Gearbox side             | Tapered roller bearing | 38.10 x 71.00 x 18.26 |
| 8   | Seal ring input shaft*    | Engine side              | Shaft sealing ring     |                       |
| 9   | Seal rings differential*  | Engine/Gearbox side      | Shaft sealing rings    |                       |
| 10  | Seal ring differential    | Engine/Gearbox side      | Shaft sealing ring     |                       |
| 11  | Seal transmission cover   |                          | Flat gasket            |                       |
| 12  | Seal ring reverse gear*   |                          | O-ring                 |                       |
| 13  | Seal ring reverse gear*   |                          | O-ring                 |                       |